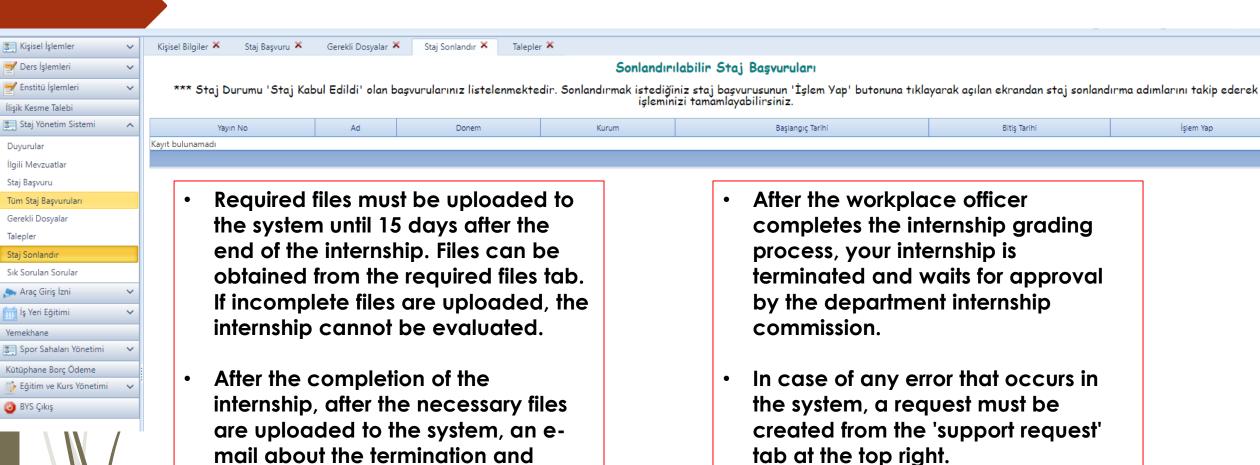

### All necessary files must be installed correctly, taking into account their extensions.

grading is sent by the system to the

internship officer (the workplace official whose e-mail address you

gave during the application).

İşlem Yap

frequently and checked for updated information.