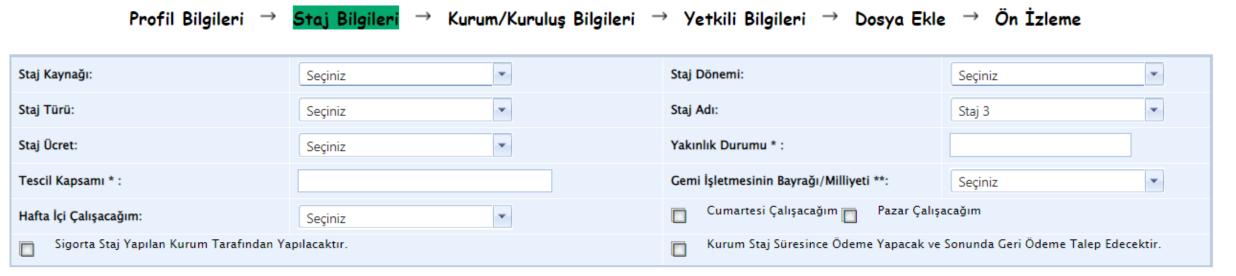

#### STAJ BAŞVURU

\* Sağlık provizyon belgesine göre doldurulmalıdır. \*\*Deniz Ulaştırma işletme Mühendisliği bölümü doldurmalıdır.

Geri

All information about the internship is the responsibility of the student. Problems arising from the wrong information given may lead to be underestimated or cancellation of the internship.

#### STAJ BASVURUSU

| Profil Bilgileri → S | ötaj Bilgileri → | Kurum/Kuruluş Bilgileri | $\rightarrow$ | Yetkili Bilgileri | $\rightarrow$ | Dosya Ekle | $\rightarrow$ | Ön İzleme |
|----------------------|------------------|-------------------------|---------------|-------------------|---------------|------------|---------------|-----------|