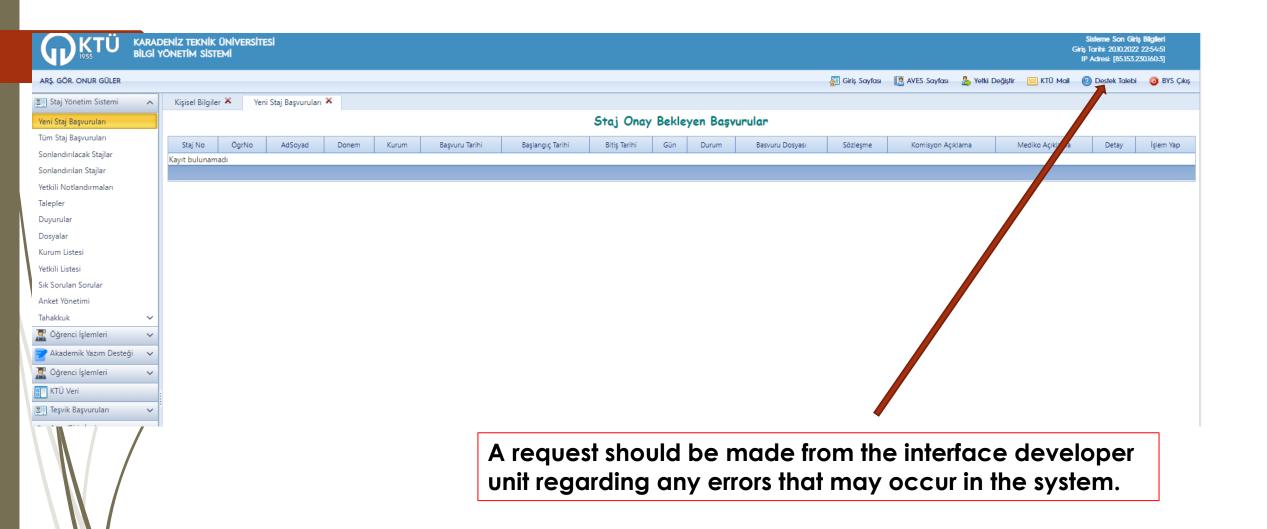

## Login to the internship application page in the BYS-student system

STAJ YÖNETİM SİSTEMİ KULLANIM KLAVUZU GÖRÜNTÜLE

Staj Yönetim Sisteminde Karşılaştığınız Hataları KTÜ Bilgi İşlem Daire Başkanlığı Destek Sisteminden Bizi Yazabilirsiniz.

Creating a support request in case of a system error

Staj Başvuru 🐣

Staj Başvurusuna Başlamadan Önce Bölümünüz Tarafından Yüklenen Staj Yönergesi ve KTÜ Lisans Yönergesini inceleyiniz.

Okudum, onaylıyorum.