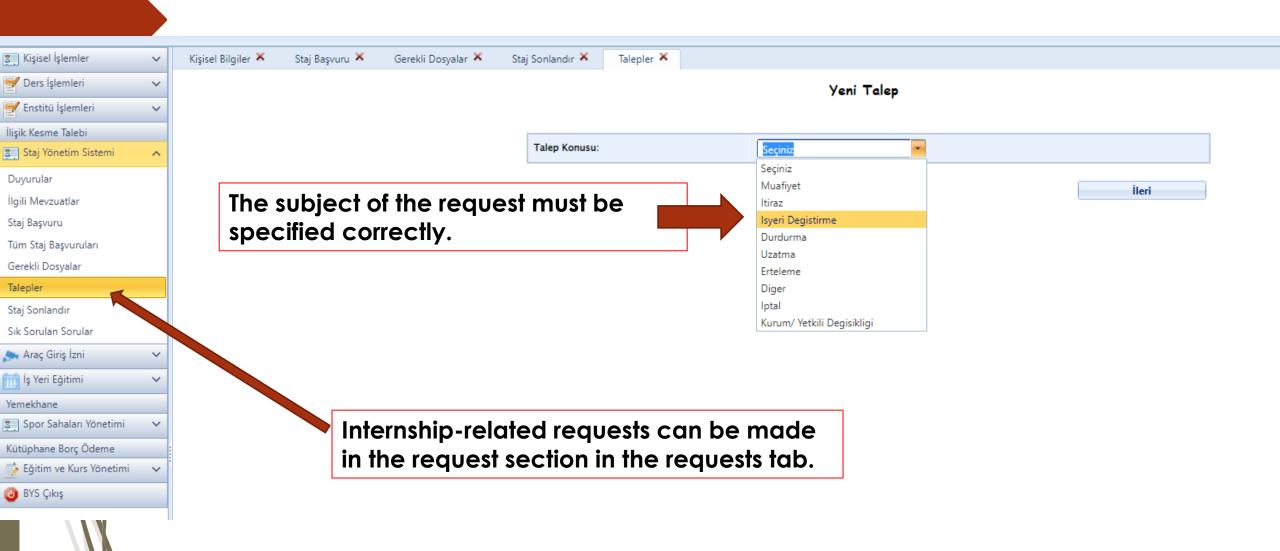

## Since the e-mail address of the institution will be used for the termination of the internship, it must be entered correctly.