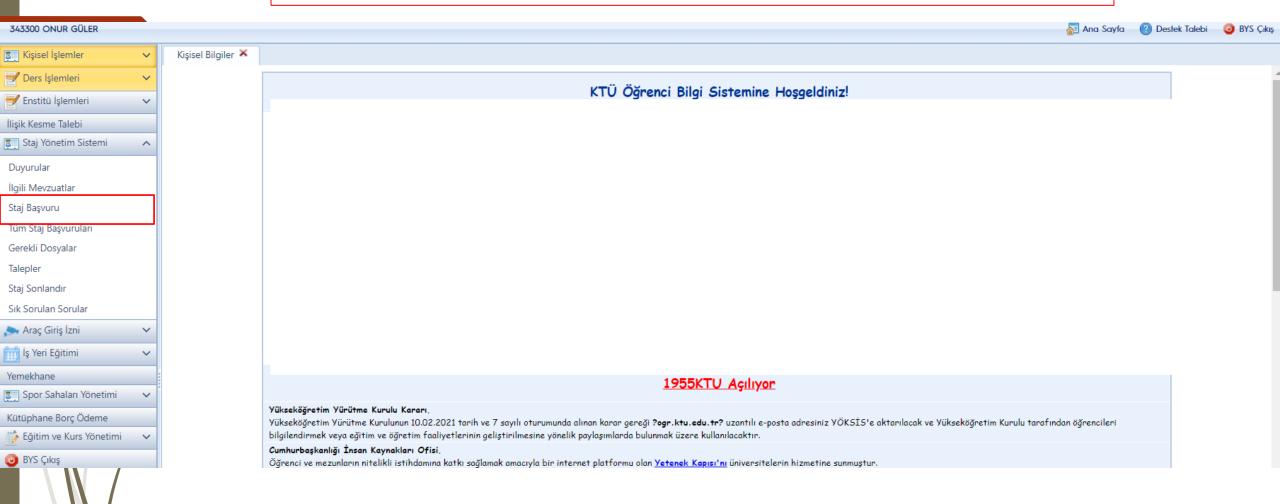

## Login to the internship application page in the BYS-student system

STAJ YÖNETİM SİSTEMİ KULLANIM KLAVUZU GÖRÜNTÜLE

Staj Yönetim Sisteminde Karşılaştığınız Hataları KTÜ Bilgi İşlem Daire Başkanlığı Destek Sisteminden Bizi Yazabilirsiniz.

Creating a support request in case of a system error

Staj Başvuru 🐣

Staj Başvurusuna Başlamadan Önce Bölümünüz Tarafından Yüklenen Staj Yönergesi ve KTÜ Lisans Yönergesini inceleyiniz.

Okudum, onaylıyorum.