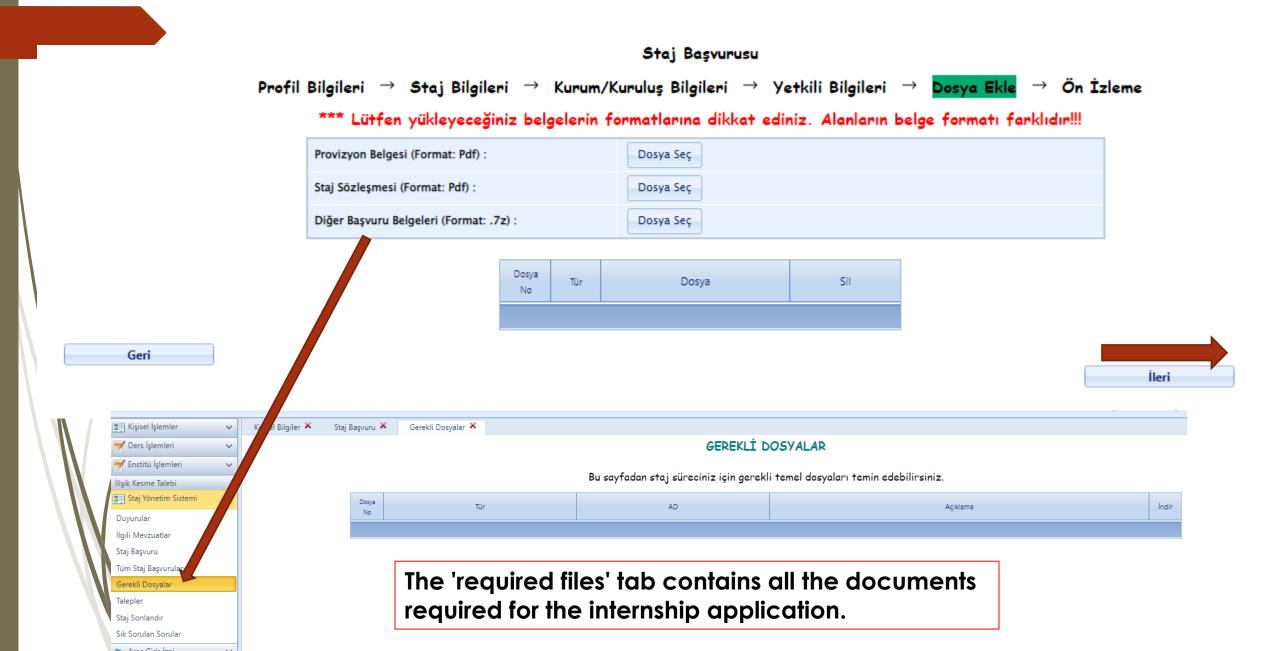

### All necessary files must be installed correctly, taking into account their extensions.

grading is sent by the system to the

internship officer (the workplace official whose e-mail address you

gave during the application).

İşlem Yap

frequently and checked for updated information.