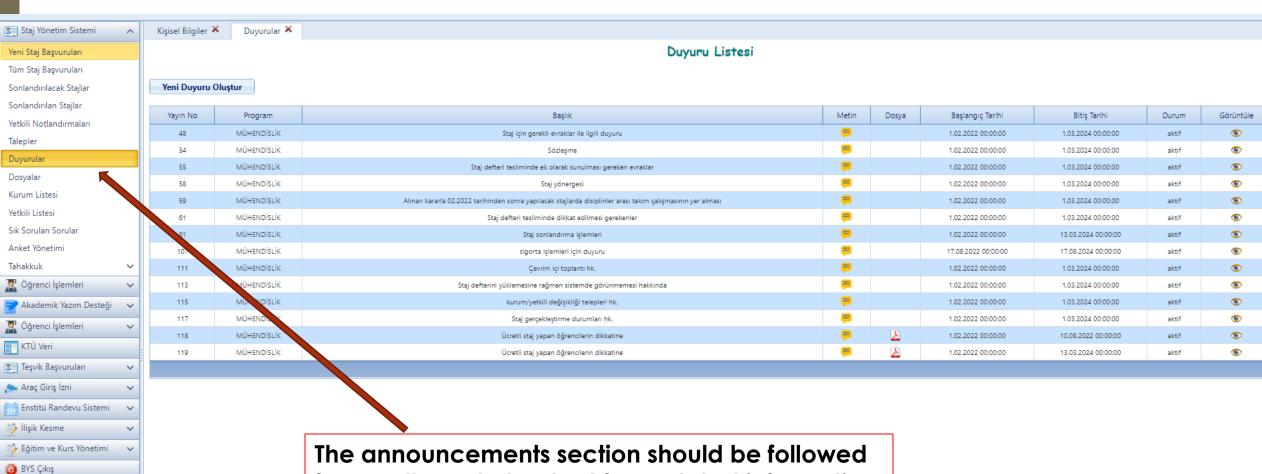

işidir.
\*\*\* Ekleyeceğiniz staj yetkilisi KAYITLI YETKİLİLER listesinde varsa seçiniz. Yoksa DİĞER seçeneğini seçerek yetkili bilgilerini doldurunuz!!!

| Kayıtlı Yetkililer : | Diğer ▼ |                         |  |
|----------------------|---------|-------------------------|--|
| Ad Soyad:            |         | Unvan/Görev :           |  |
| Kurumsal E-Posta :   |         | Kurum İçi İletişim No : |  |
| Universite :         |         | Diploma No :            |  |
|                      |         |                         |  |

Geri

İleri

### All necessary files must be installed correctly, taking into account their extensions.







grading is sent by the system to the

internship officer (the workplace official whose e-mail address you

gave during the application).

İşlem Yap



frequently and checked for updated information.



# You can contact us for any consultation and question about internship on any regarding file or something like that.

Res. Assist. Onur GÜLER

E-mail: onurguler@ktu.edu.tr

Work Phone: +90 462 377 4119

Res. Assist. Mücahit KOCAMAN

E-mail: m.kocaman@ktu.edu.tr

Work Phone: +90 462 377 4119