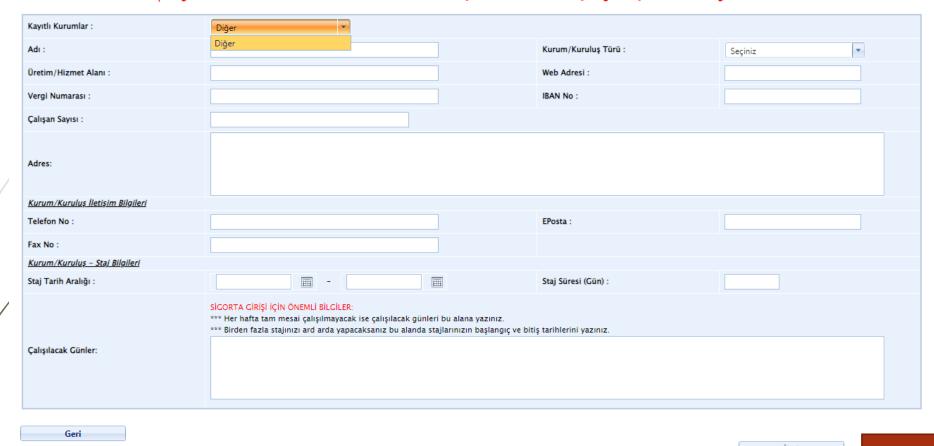

\*\*\* Ekleyeceğiniz kurumu KAYITLI KURUMLAR listesinde varsa seçiniz. Yoksa DİĞER seçeneğini seçerek kurum bilgilerini doldurunuz!!!

Information about the institution where the internship will take place must be given completely. Internship date ranges must be calculated and entered correctly. Internship application is not accepted when the internship date ranges do not comply with the number of working days to be done.

## Since the e-mail address of the institution will be used for the termination of the internship, it must be entered correctly.